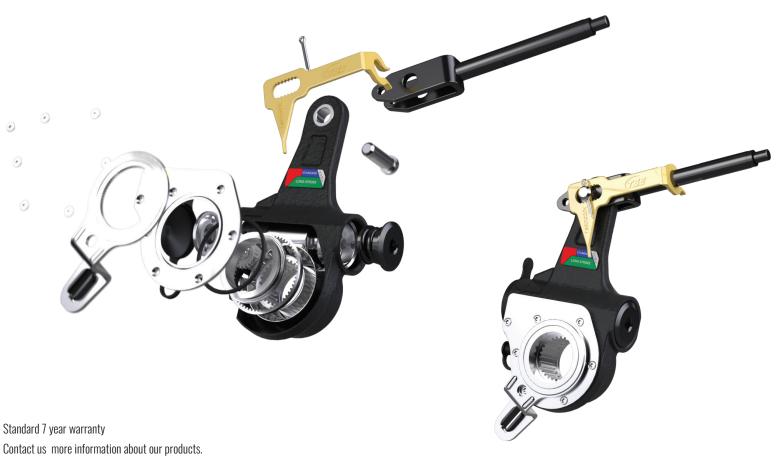

#### **Durable Construction**

Features an improved bushing for enhanced durability and a longer lifespan, even in demanding operating conditions.

### **Advanced Adjustment System**

Equipped with a clutch adjustment assembly for extra-fine tuning, ensuring consistent brake performance and minimal wear.

### **Easy Installation**

The single-pin design eliminates the need for templates, reducing installation errors and speeding up assembly.

### **Comprehensive Warranty**

Backed by a standard 7-year warranty, providing peace of mind for OEM partners and their customers.