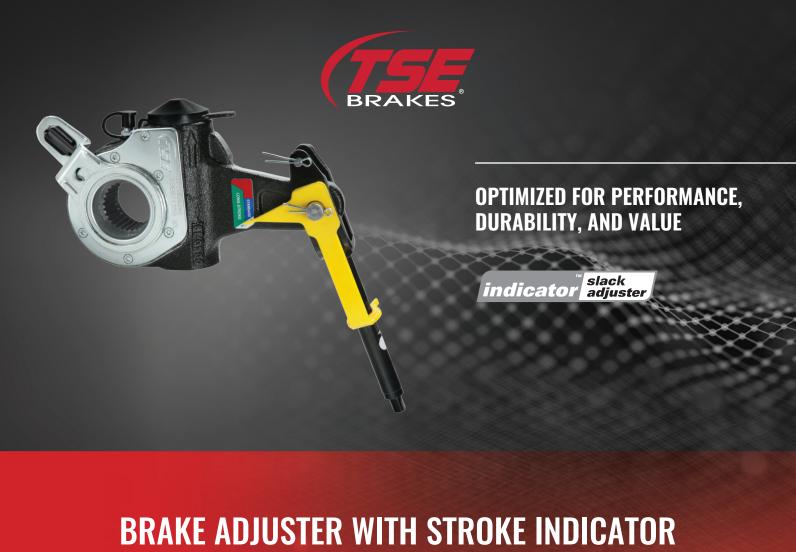

# THE INDICATOR SLACK ADJUSTER CHARACTERISTICS

### **Built-In Stroke Indicator**

The visual stroke indicator simplifies maintenance and ensures compliance with DOT requirements, assisting drivers and technicians in maintaining vehicle safety.