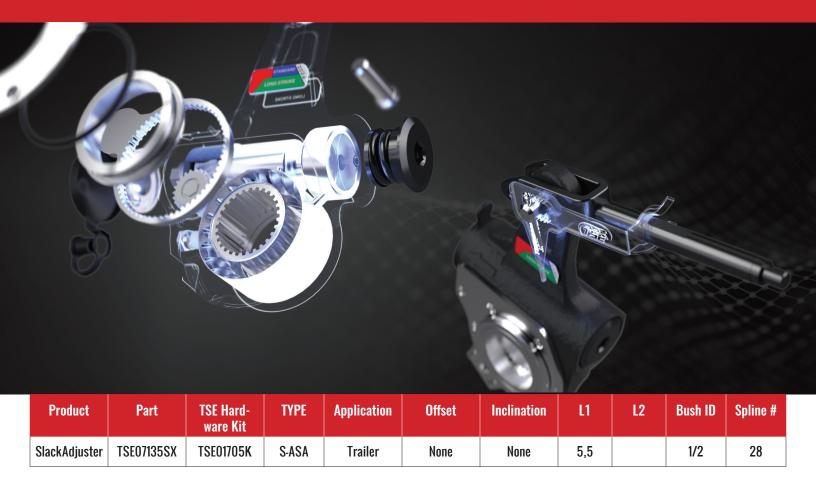

#### **Durable Construction**

Features an improved bushing for enhanced durability and a longer lifespan, even in demanding operating conditions.

### **Advanced Adjustment System**

Equipped with a clutch adjustment assembly for extra-fine tuning, ensuring consistent brake performance and minimal wear.

### **Easy Installation**

The single-pin design eliminates the need for templates, reducing installation errors and speeding up assembly.